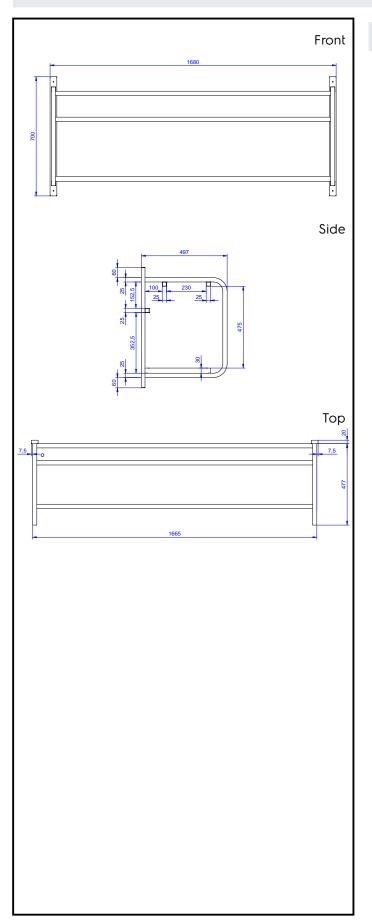

### **Key Information:**

External dimensions, Width:

864281 (DWWS3)1680 mmExternal dimensions, Depth:500 mmExternal dimensions, Height:700 mmNet weight:16 kg

Accessories Wall mounted shelf for 3 baskets 1680mm