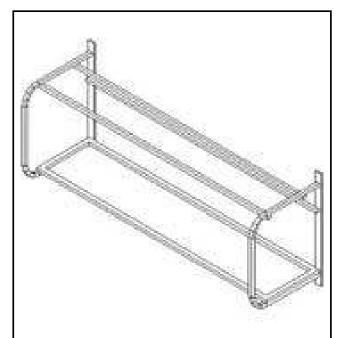

## Accessories Wall mounted shelf for 3 baskets 1680mm

| ITEM #  |  |  |
|---------|--|--|
| MODEL # |  |  |
| NAME #  |  |  |
| SIS #   |  |  |
|         |  |  |
| AIA #   |  |  |

864281 (DWWS3)

Wall mounted shelf for 3 baskets 1680mm

#### Item No.

Constructed in 304 AISI stainless steel. Square 25x25mm tubular frame. Fitted with bottom tray and drain hole. Designed for baskets 500x500mm.

#### **Main Features**

• Designed to transport 500x500 mm dishwashing baskets.

#### Construction

- Capacity: from 1 to 4 baskets (based on model).
- Square section frame 25x25 mm.
- 304 AISI stainless steel construction throughout.